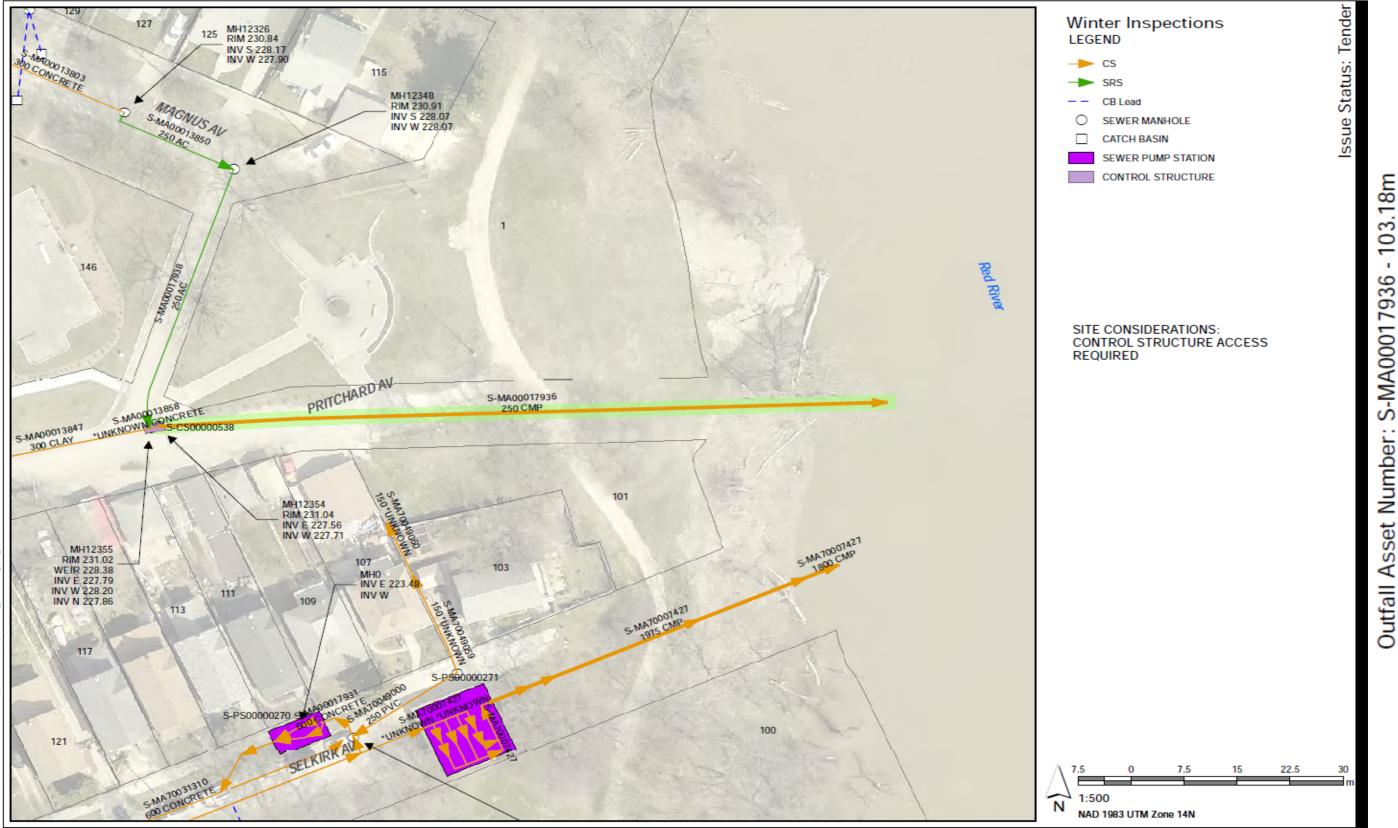

# PRITCHARD AVENUE OUTFALL (S-MA00017936)

250 MILLIMETER DIAMETER COMBINED SEWER OUTFALL AT THE EAST END OF PRITCHARD AVENUE AT THE RED RIVER.

Upstream Sewer Asset Number: None - 0m Upstream Manhole Coordinates: 634339.6526E, 5530602.0587N Location: 103 SELKIRK Outfall Asset