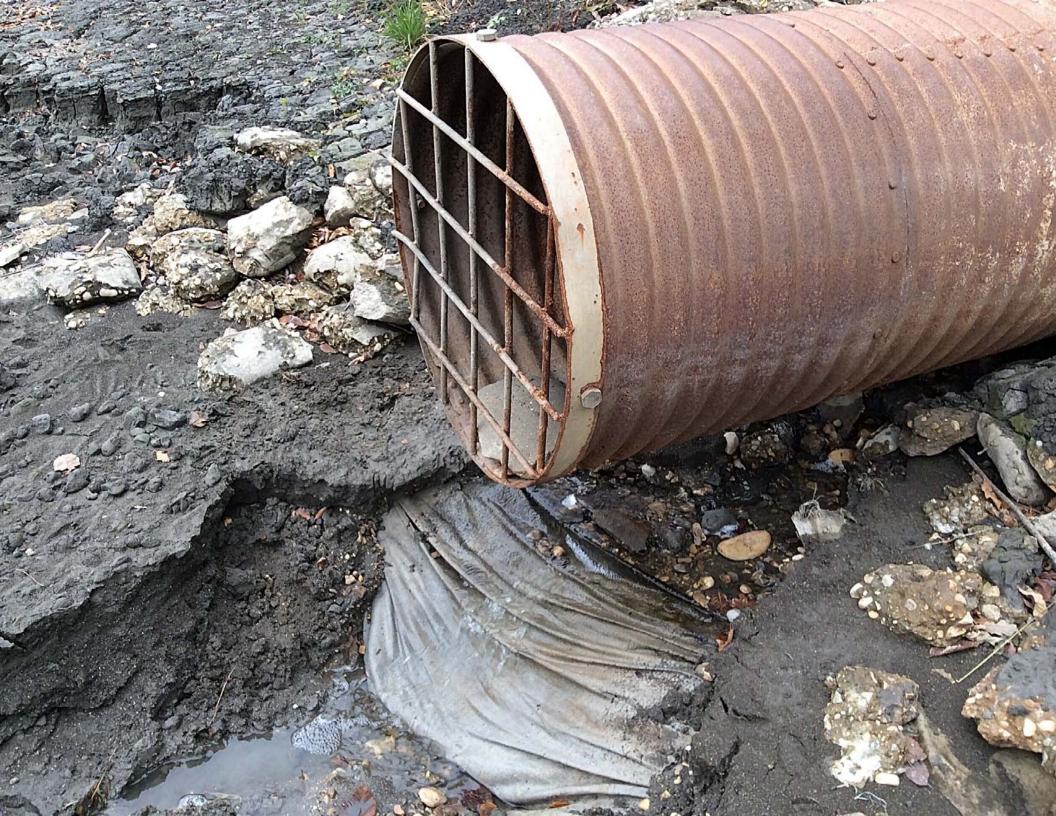

#### **CORNISH AVENUE OUTFALL (S-MA70017433)**

1600 MILLIMETER DIAMETER COMBINED SEWER OUTFALL BETWEEN MARYLAND STREET AND SHERBROOK STREET.

e - 0m , 5526762.4592N 47.84m Upstream Sewer Asset Number: None Upstream Manhole Coordinates: 632152.3677E, Location: 20 WEST GATE S-MA70017433 Outfall Asset Number: