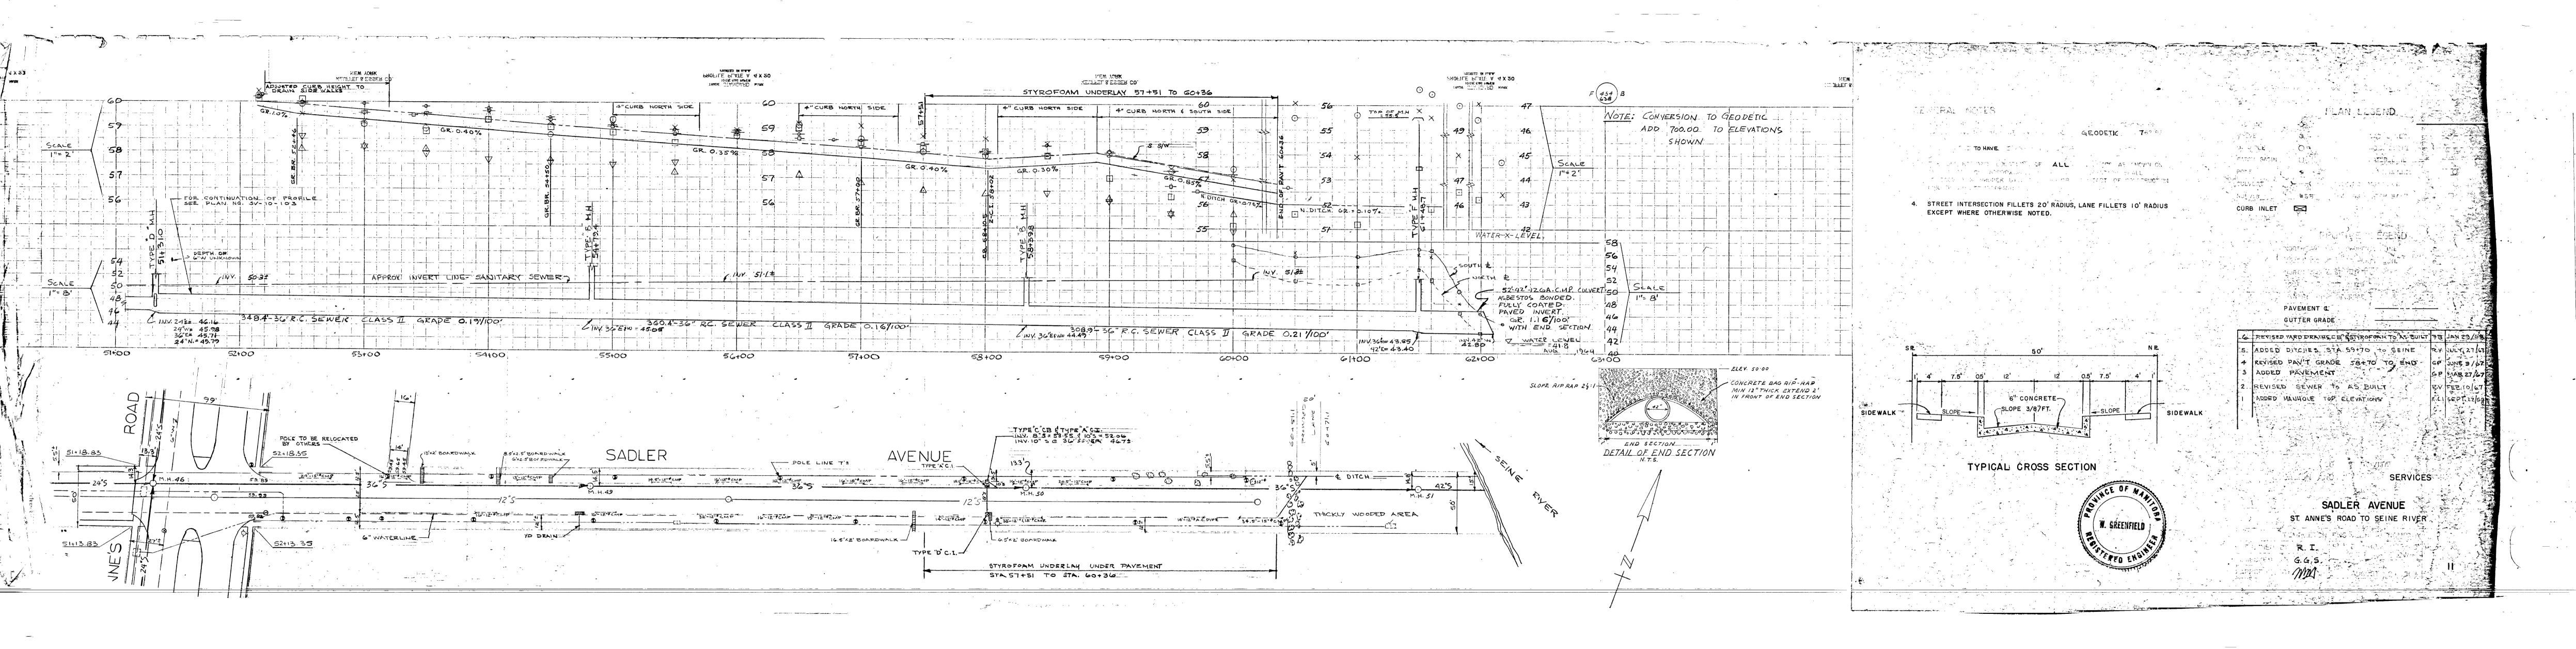

#### **SADLER AVENUE OUTFALL (S-MA 50014373)**

1050 MILLIMETER LAND DRAINAGE SEWER OUTFALL AT THE EAST END OF SADLER AVENUE AT THE SEINE RIVER.

Upstream Sewer Asset Number: None - 0m Upstream Manhole Coordinates: 637077.0850E, 5523351.7351N Location: 201 SADLER AVE 14.06m S-MA5001 Outfall Asset Number: