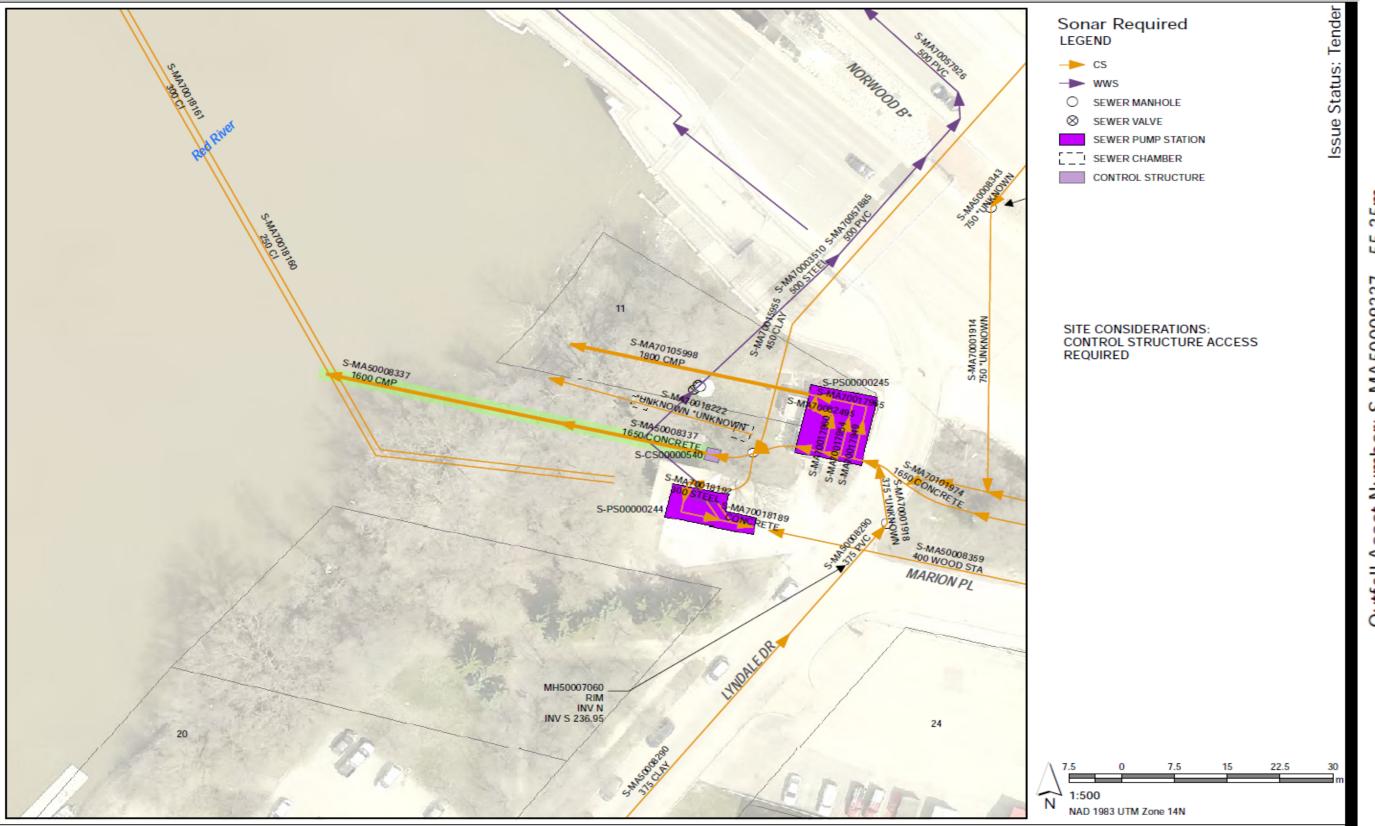

### MARION STREET OUTFALL - (S-MA50008337)

1650 MILLIMETER DIAMETER COMBINED SEWER OUTFALL LOCATED AT THE MARION LIFT STATION AT THE RED RIVER

e - 0m , 5527146.9264N 55.35m Upstream Sewer Asset Number: None -Upstream Manhole Coordinates: 634366.2871E, 59 Location: 6 LYNDALE DR S-MA50008337 Outfall Asset Number: