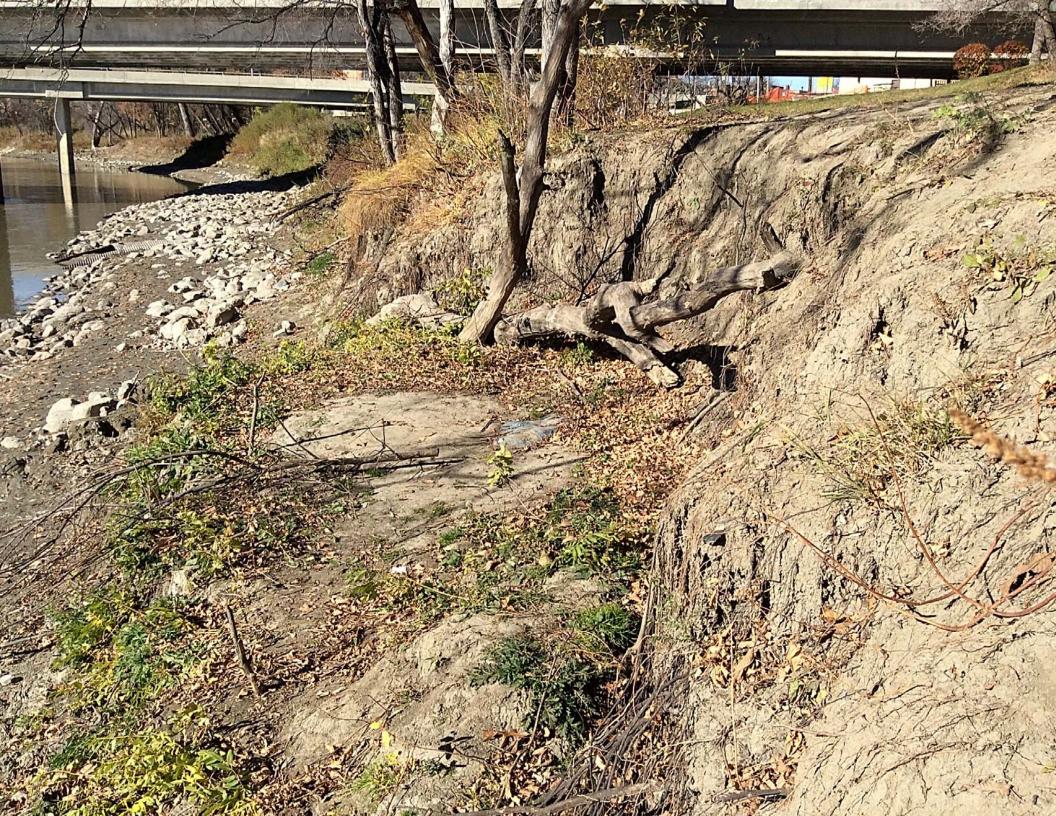

## **BISHOP GRANDIN BOULEVARD OUTFALL (S-MA50011668)**

750 MILLIMETER DIAMETER LAND DRAINAGE OUTFALL NORTH OF BISHOP GRANDIN WEST BOUND ON THE EAST SIDE OF THE RED RIVER.

- 0m 5520559.1269N 54.93m Upstream Sewer Asset Number: None Upstream Manhole Coordinates: 633703.2069E, Location: 252 RIVER RD S-MA50011568 Outfall Asset Number: