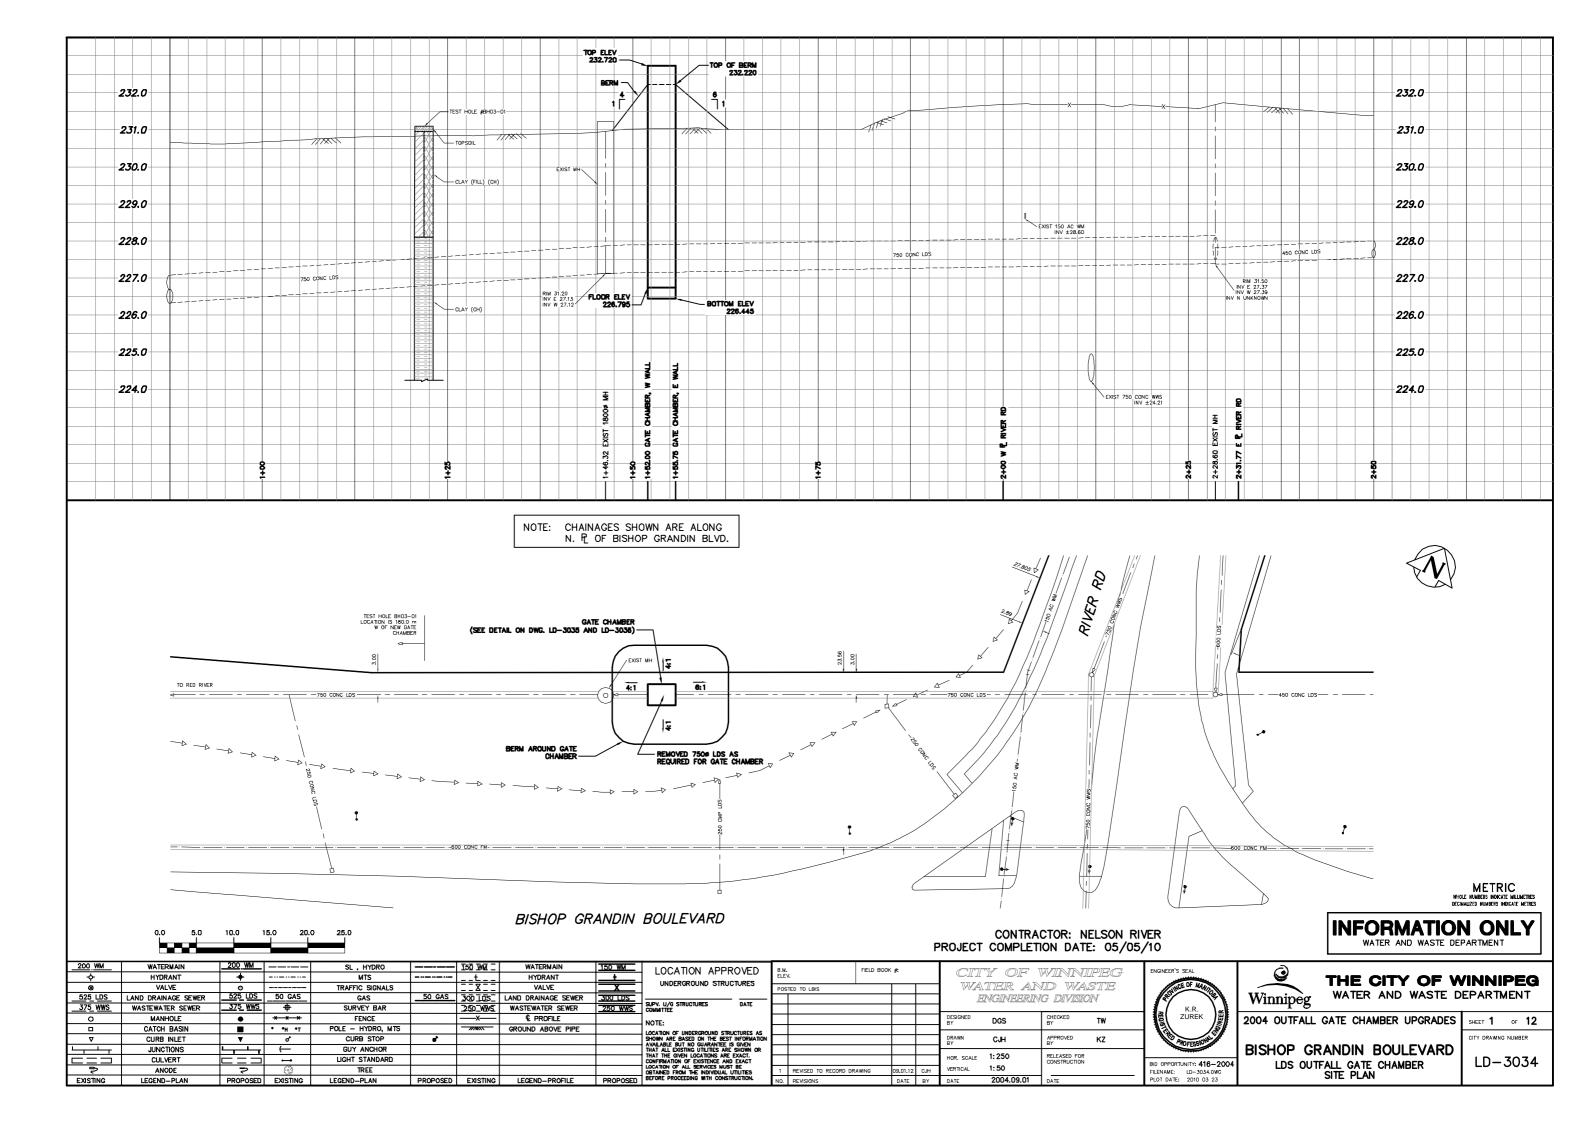

## **BISHOP GRANDIN BOULEVARD OUTFALL (S-MA50011668)**

750 MILLIMETER DIAMETER LAND DRAINAGE OUTFALL NORTH OF BISHOP GRANDIN WEST BOUND ON THE EAST SIDE OF THE RED RIVER.

- 0m 5520559.1269N 54.93m Upstream Sewer Asset Number: None Upstream Manhole Coordinates: 633703.2069E, Location: 252 RIVER RD S-MA50011568 Outfall Asset Number: