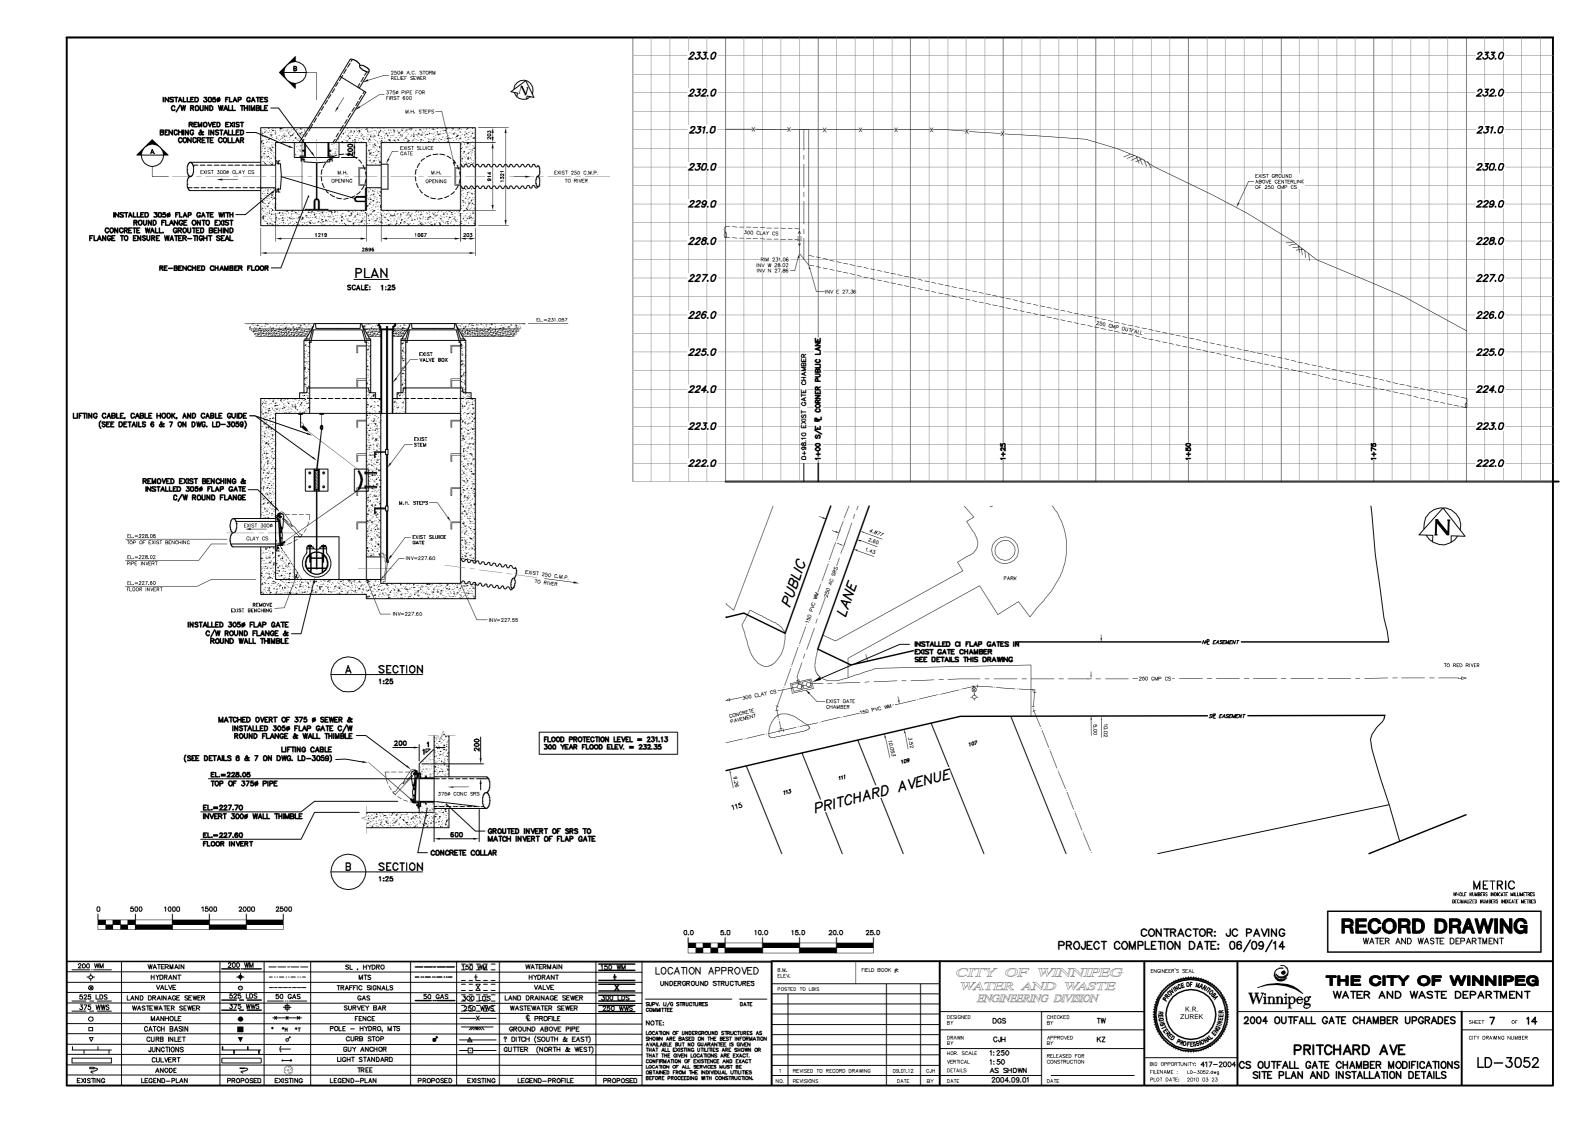

# PRITCHARD AVENUE OUTFALL (S-MA00017936)

250 MILLIMETER DIAMETER COMBINED SEWER OUTFALL AT THE EAST END OF PRITCHARD AVENUE AT THE RED RIVER.

Upstream Sewer Asset Number: None - 0m Upstream Manhole Coordinates: 634339.6526E, 5530602.0587N Location: 103 SELKIRK Outfall Asset