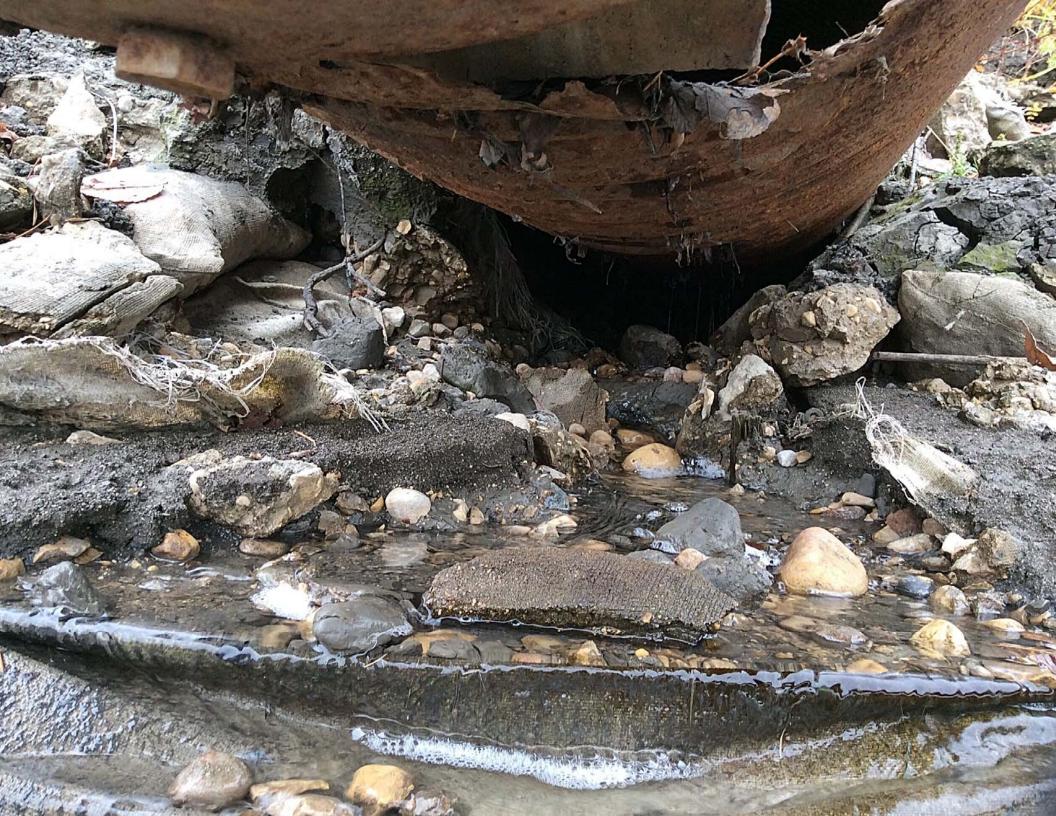

#### **CORNISH AVENUE OUTFALL (S-MA70017433)**

1600 MILLIMETER DIAMETER COMBINED SEWER OUTFALL BETWEEN MARYLAND STREET AND SHERBROOK STREET.

e - 0m , 5526762.4592N 47.84m Upstream Sewer Asset Number: None Upstream Manhole Coordinates: 632152.3677E, Location: 20 WEST GATE S-MA70017433 Outfall Asset Number: