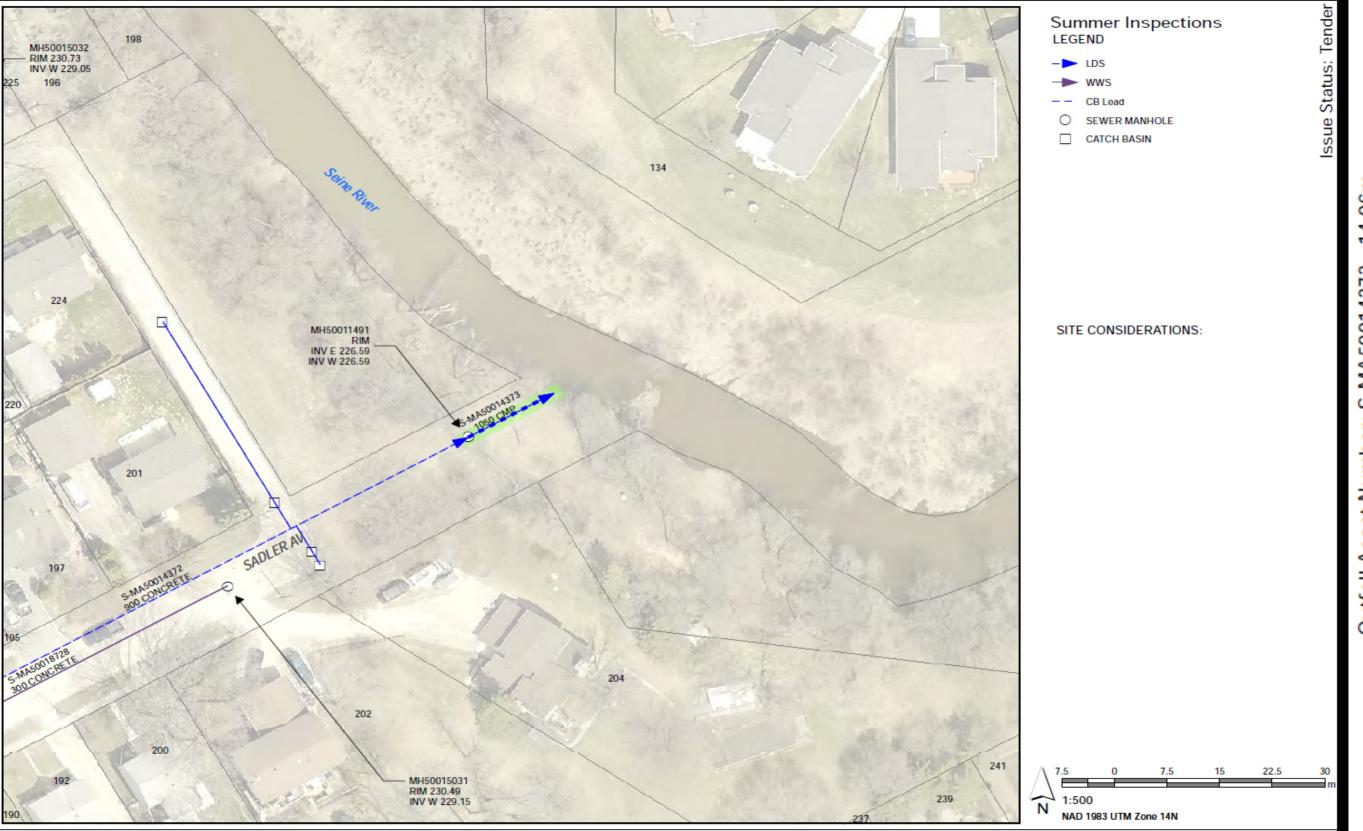

#### **SADLER AVENUE OUTFALL (S-MA 50014373)**

1050 MILLIMETER LAND DRAINAGE SEWER OUTFALL AT THE EAST END OF SADLER AVENUE AT THE SEINE RIVER.

Upstream Sewer Asset Number: None - 0m Upstream Manhole Coordinates: 637077.0850E, 5523351.7351N Location: 201 SADLER AVE 14.06m S-MA5001 Outfall Asset Number: