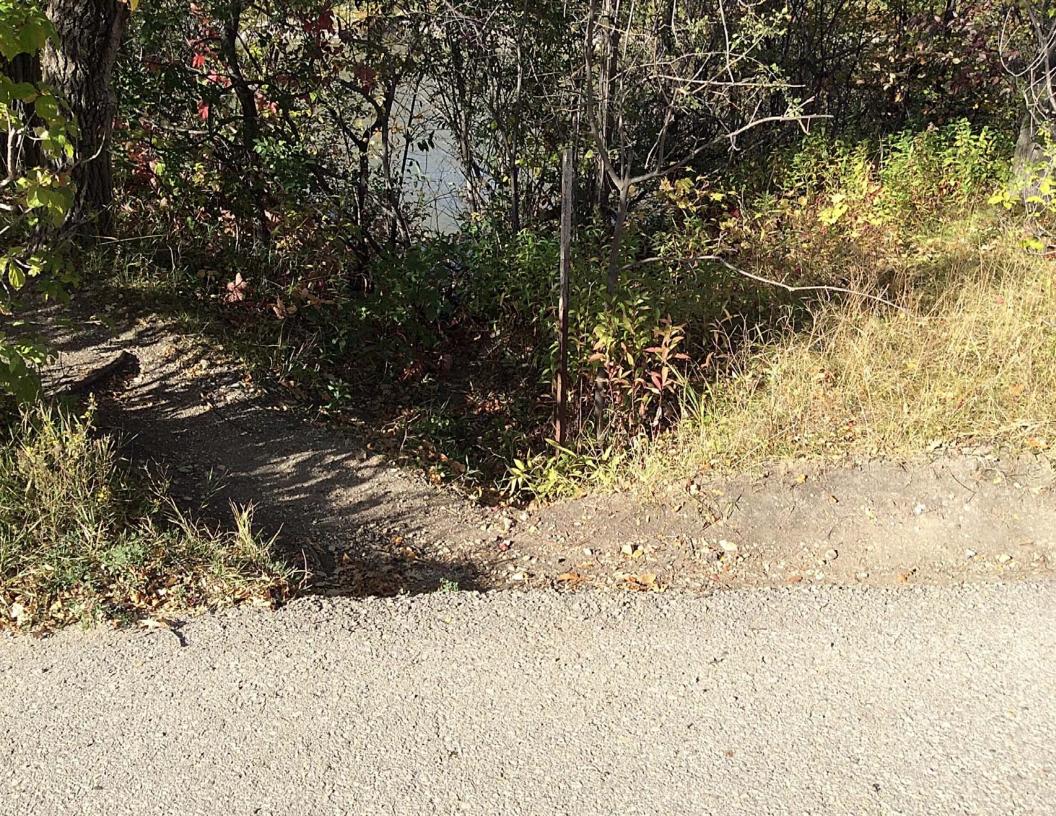

### MARION STREET OUTFALL - (S-MA50008337)

1650 MILLIMETER DIAMETER COMBINED SEWER OUTFALL LOCATED AT THE MARION LIFT STATION AT THE RED RIVER

e - 0m , 5527146.9264N 55.35m Upstream Sewer Asset Number: None -Upstream Manhole Coordinates: 634366.2871E, 59 Location: 6 LYNDALE DR S-MA50008337 Outfall Asset Number: