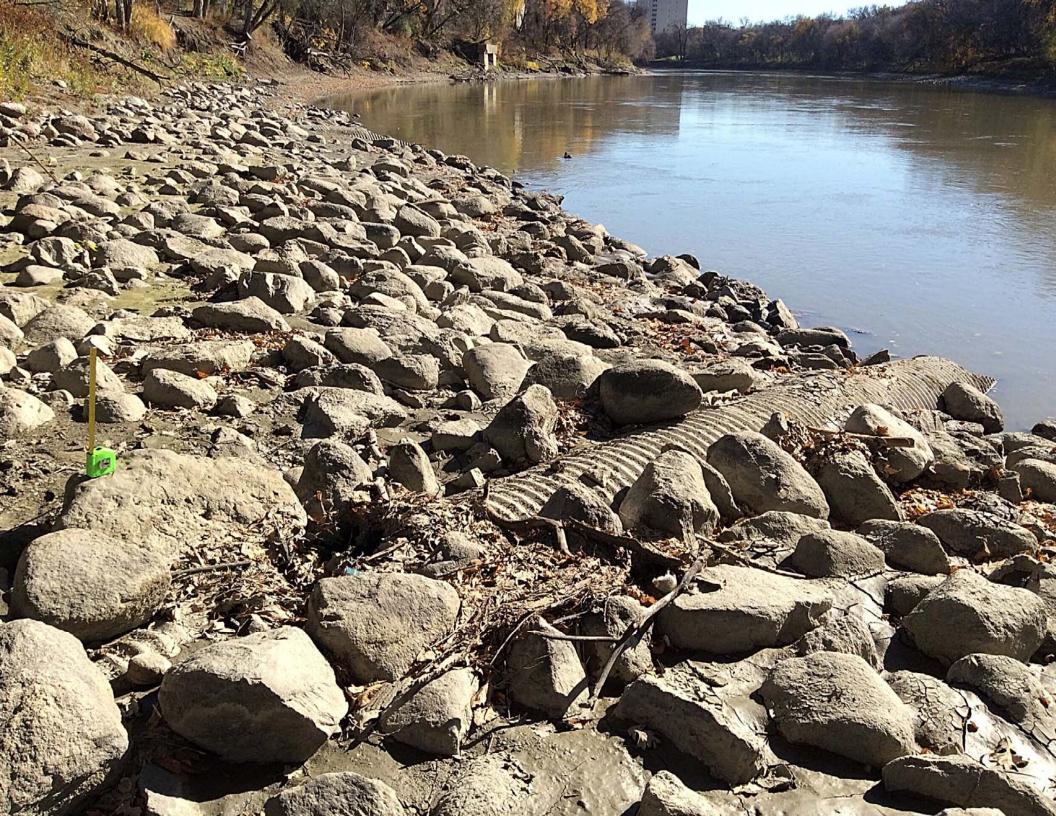

#### **CORNISH AVENUE OUTFALL (S-MA70017433)**

1600 MILLIMETER DIAMETER COMBINED SEWER OUTFALL BETWEEN MARYLAND STREET AND SHERBROOK STREET.

e - 0m , 5526762.4592N 47.84m Upstream Sewer Asset Number: None Upstream Manhole Coordinates: 632152.3677E, Location: 20 WEST GATE S-MA70017433 Outfall Asset Number: