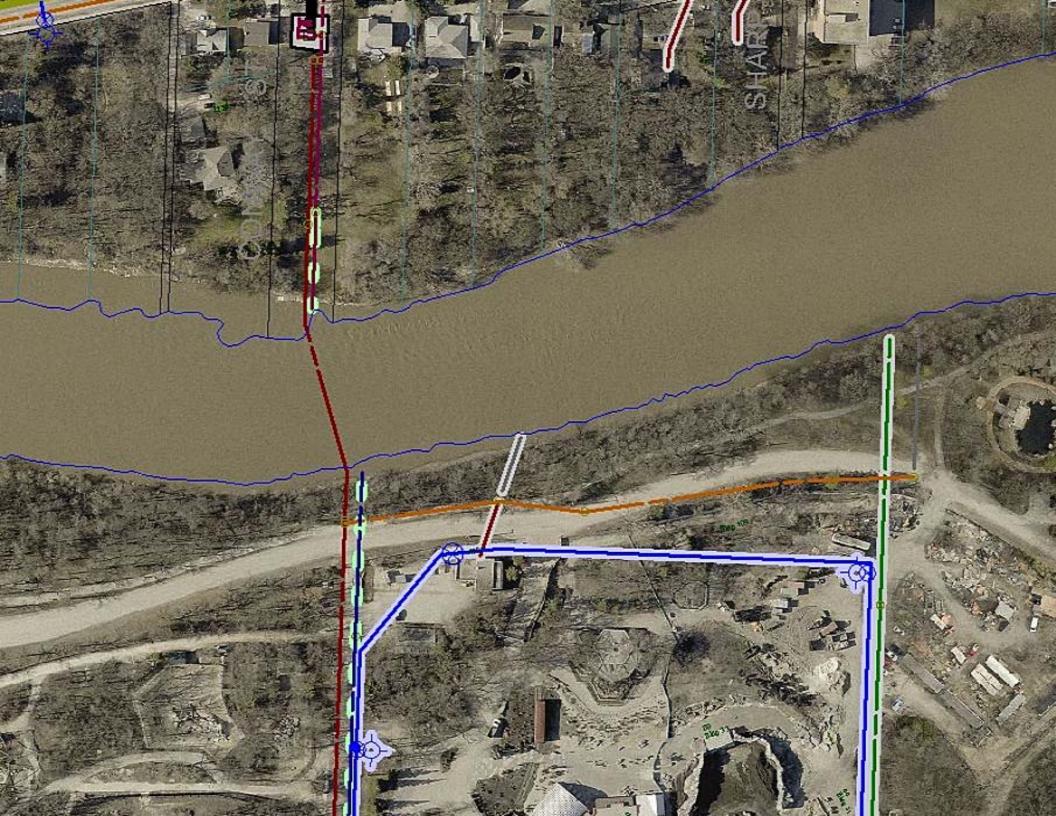

### NORTH PERIMETER DRIVE IN ASSINIBOINE PARK (S-MA60003874)

300 MILLIMETER LAND DRAINAGE SEWER OUTFALL ACROSS THE ASSINIBOINE RIVER FROM 2220 PORTAGE AVENUE AND CONWAY PUMPING STATION.

Upstream Sewer Asset Number: None - 0m Upstream Manhole Coordinates: 626398.8115E, 5526116.2415N Location: 2220 PORTAGE AVE ACROSS 62.34m S-MA60003874 Outfall Asset Number: