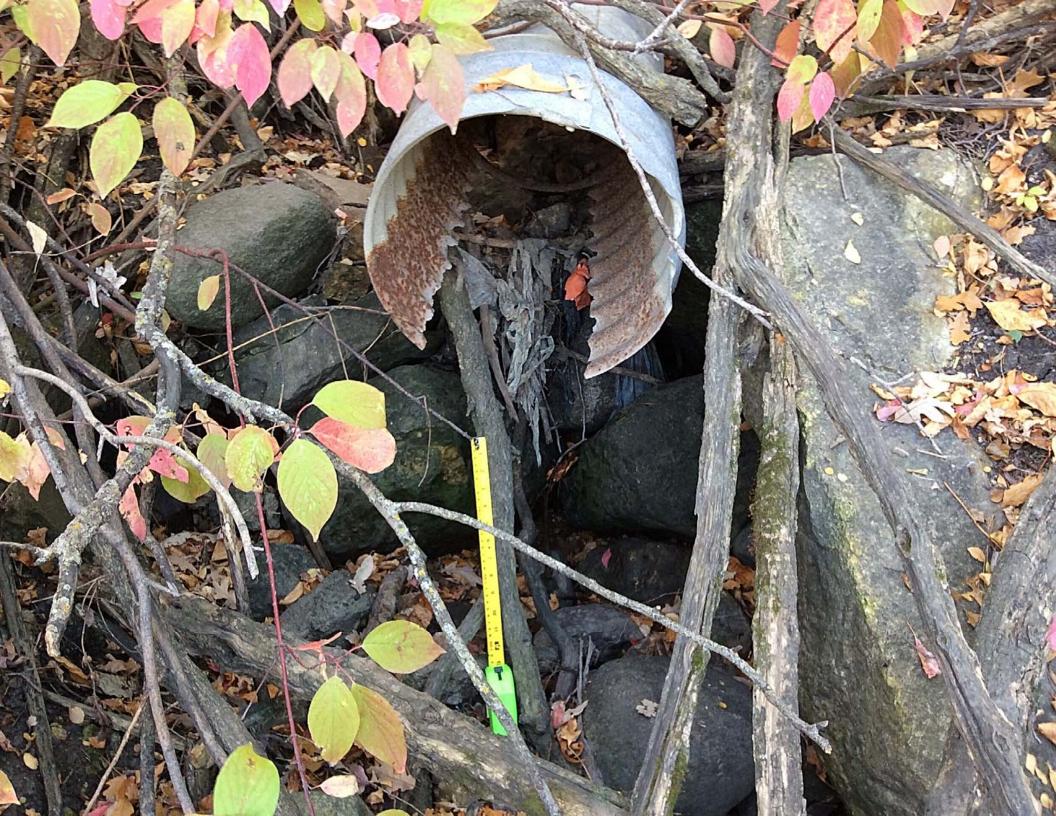

### NORTH PERIMETER DRIVE IN ASSINIBOINE PARK (S-MA60003874)

300 MILLIMETER LAND DRAINAGE SEWER OUTFALL ACROSS THE ASSINIBOINE RIVER FROM 2220 PORTAGE AVENUE AND CONWAY PUMPING STATION.

Upstream Sewer Asset Number: None - 0m Upstream Manhole Coordinates: 626398.8115E, 5526116.2415N Location: 2220 PORTAGE AVE ACROSS 62.34m S-MA60003874 Outfall Asset Number: