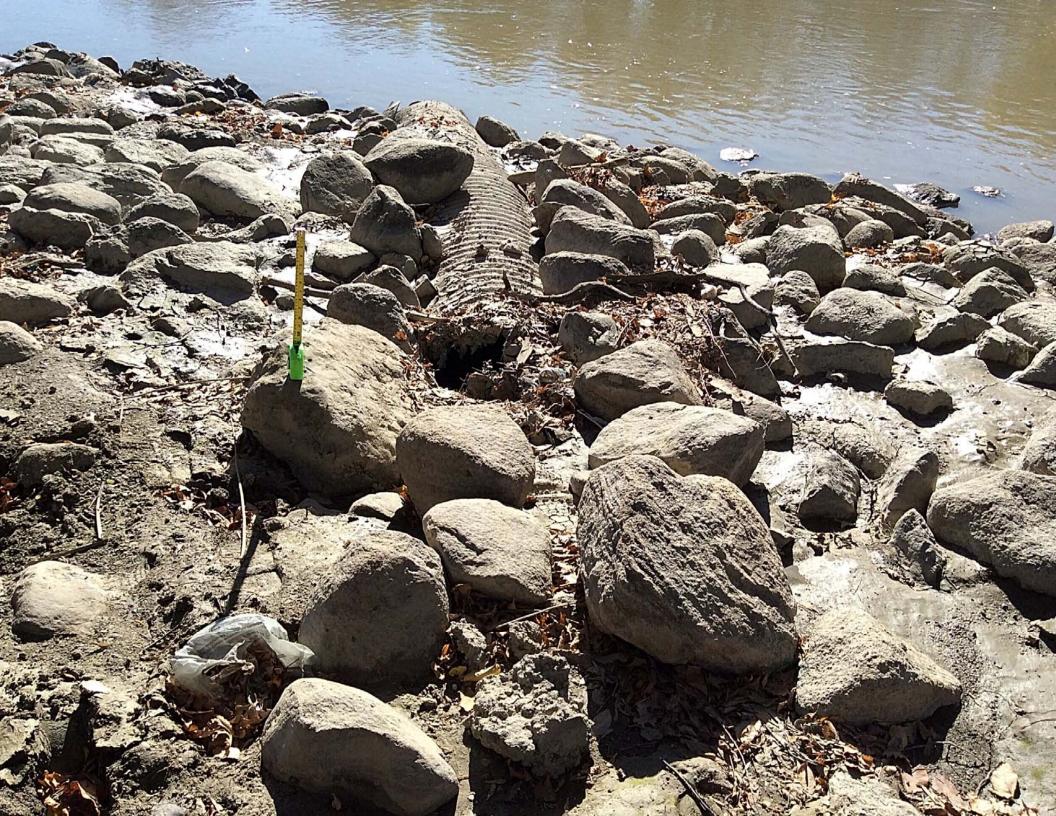

#### **CORNISH AVENUE OUTFALL (S-MA70017433)**

1600 MILLIMETER DIAMETER COMBINED SEWER OUTFALL BETWEEN MARYLAND STREET AND SHERBROOK STREET.

e - 0m , 5526762.4592N 47.84m Upstream Sewer Asset Number: None Upstream Manhole Coordinates: 632152.3677E, Location: 20 WEST GATE S-MA70017433 Outfall Asset Number: