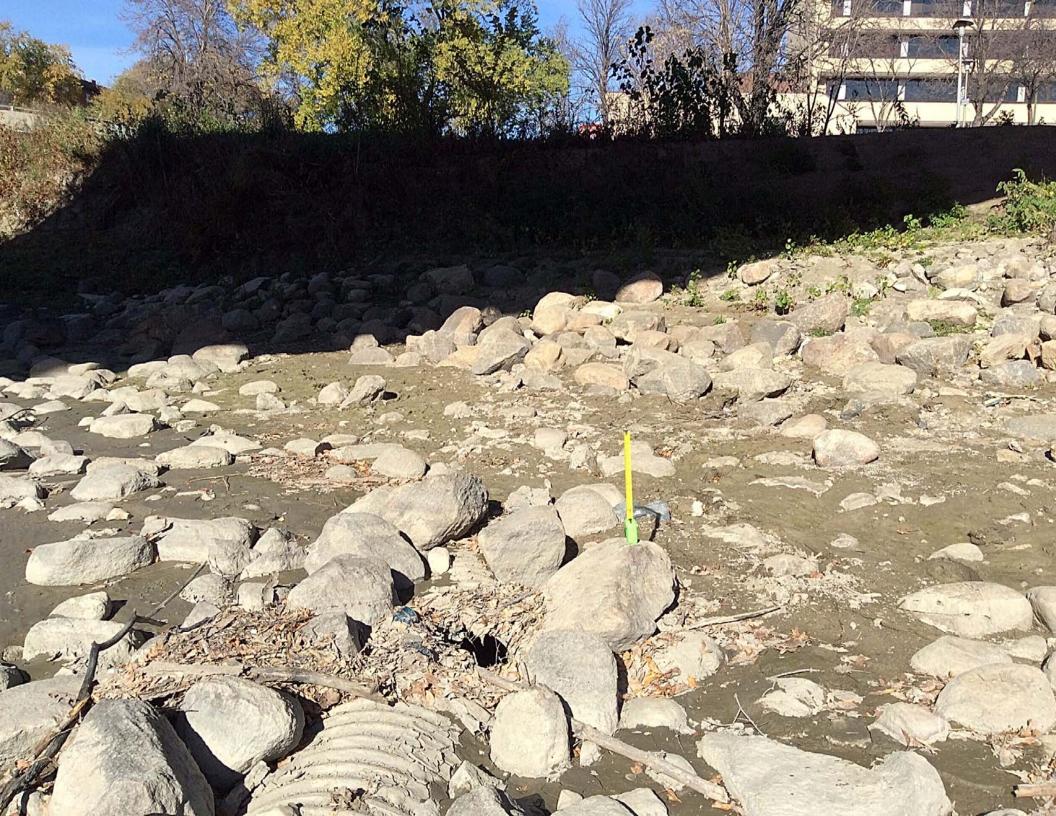

## **BISHOP GRANDIN BOULEVARD OUTFALL (S-MA50011668)**

750 MILLIMETER DIAMETER LAND DRAINAGE OUTFALL NORTH OF BISHOP GRANDIN WEST BOUND ON THE EAST SIDE OF THE RED RIVER.

- 0m 5520559.1269N 54.93m Upstream Sewer Asset Number: None Upstream Manhole Coordinates: 633703.2069E, Location: 252 RIVER RD S-MA50011568 Outfall Asset Number: