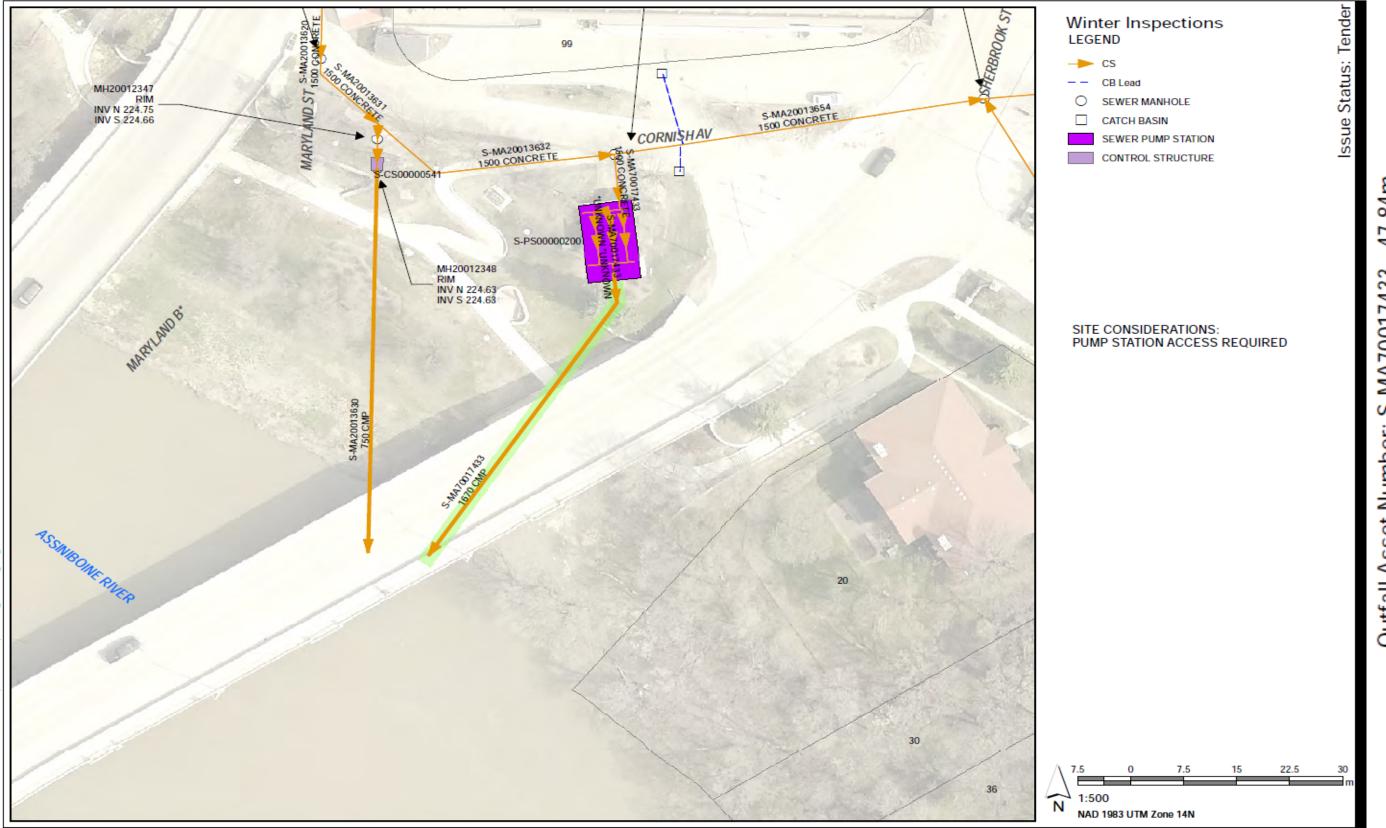

#### **CORNISH AVENUE OUTFALL (S-MA70017433)**

1600 MILLIMETER DIAMETER COMBINED SEWER OUTFALL BETWEEN MARYLAND STREET AND SHERBROOK STREET.

e - 0m , 5526762.4592N 47.84m Upstream Sewer Asset Number: None Upstream Manhole Coordinates: 632152.3677E, Location: 20 WEST GATE S-MA70017433 Outfall Asset Number: