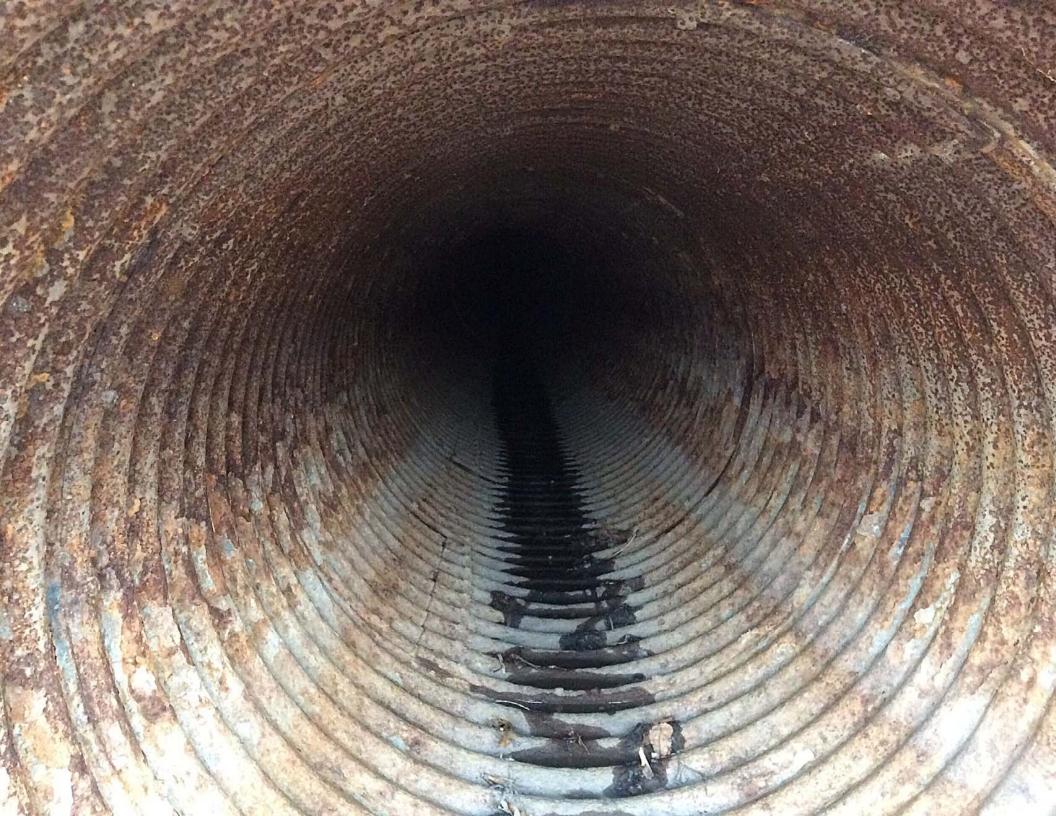

#### **CORNISH AVENUE OUTFALL (S-MA70017433)**

1600 MILLIMETER DIAMETER COMBINED SEWER OUTFALL BETWEEN MARYLAND STREET AND SHERBROOK STREET.

e - 0m , 5526762.4592N 47.84m Upstream Sewer Asset Number: None Upstream Manhole Coordinates: 632152.3677E, Location: 20 WEST GATE S-MA70017433 Outfall Asset Number: