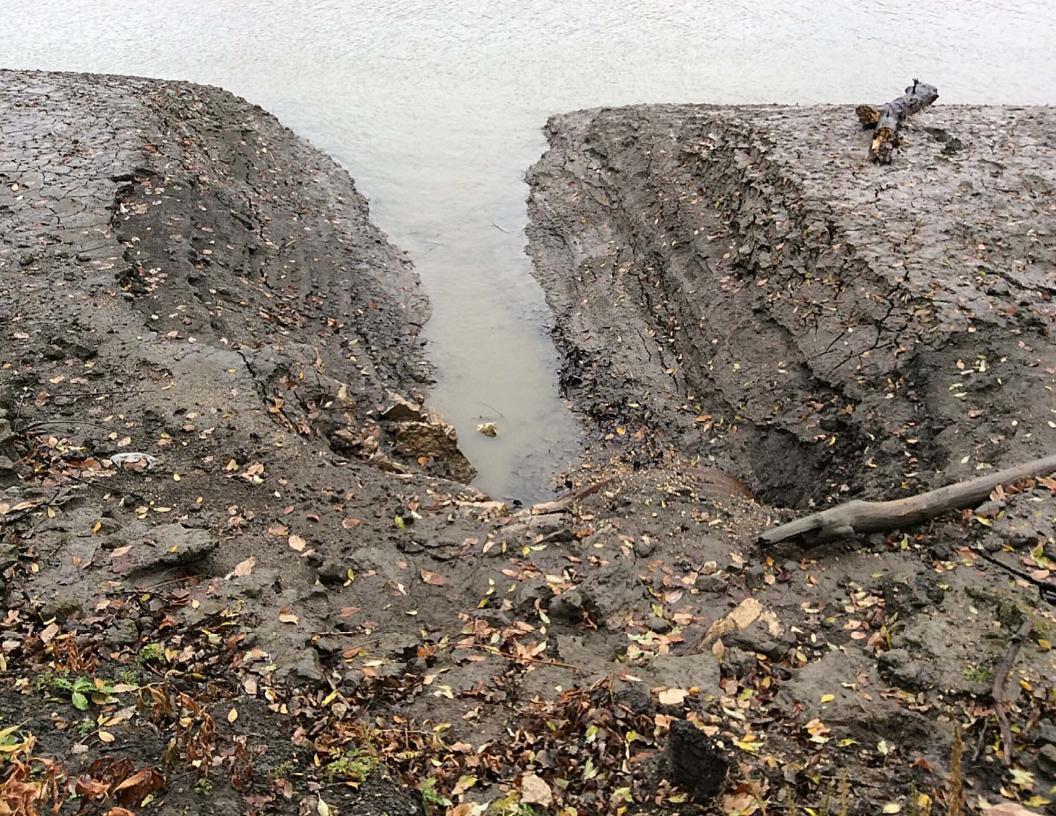

### MARION STREET OUTFALL - (S-MA50008337)

1650 MILLIMETER DIAMETER COMBINED SEWER OUTFALL LOCATED AT THE MARION LIFT STATION AT THE RED RIVER

e - 0m , 5527146.9264N 55.35m Upstream Sewer Asset Number: None -Upstream Manhole Coordinates: 634366.2871E, 59 Location: 6 LYNDALE DR S-MA50008337 Outfall Asset Number: