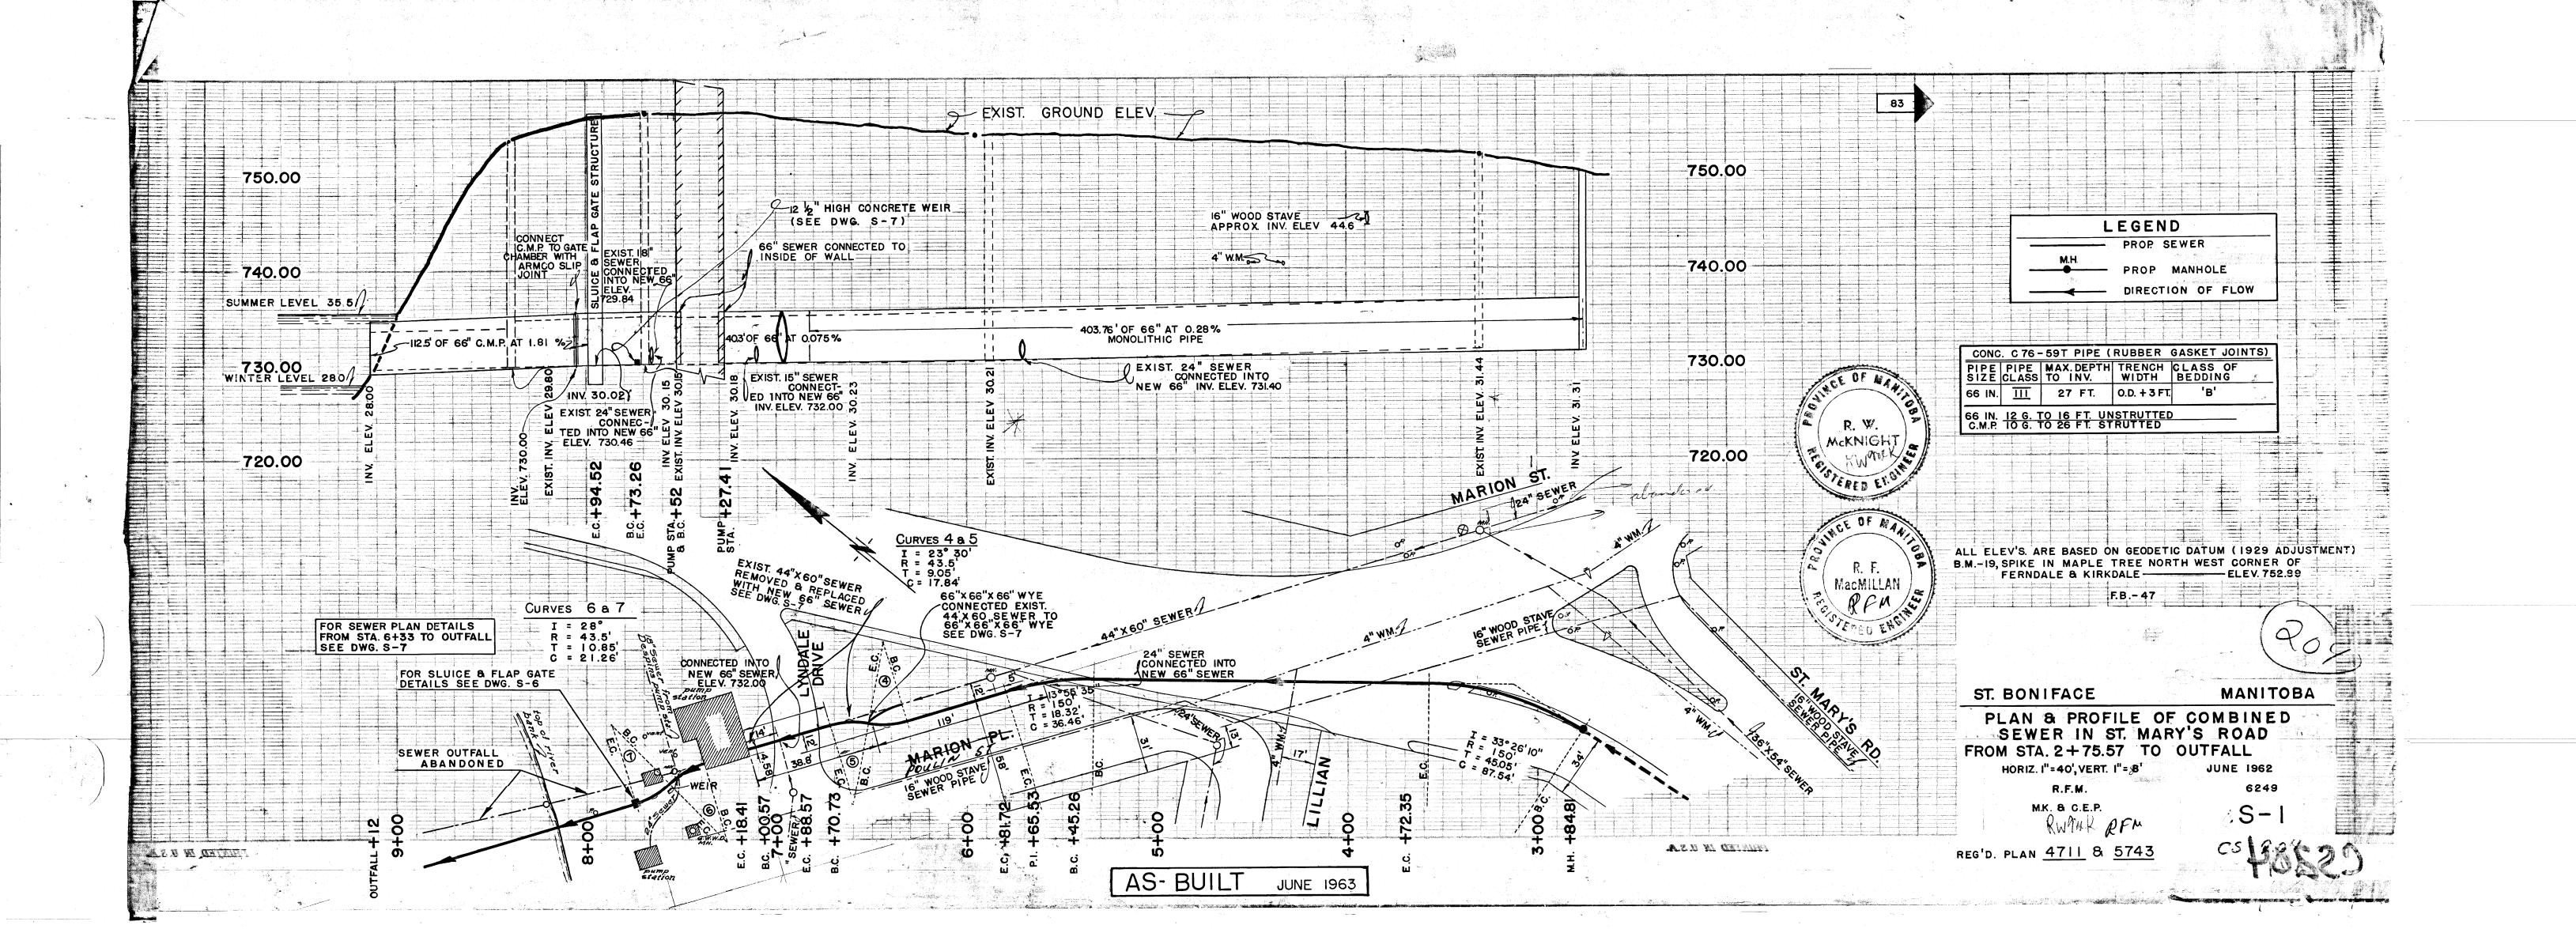

### MARION STREET OUTFALL - (S-MA50008337)

1650 MILLIMETER DIAMETER COMBINED SEWER OUTFALL LOCATED AT THE MARION LIFT STATION AT THE RED RIVER

e - 0m , 5527146.9264N 55.35m Upstream Sewer Asset Number: None -Upstream Manhole Coordinates: 634366.2871E, 59 Location: 6 LYNDALE DR S-MA50008337 Outfall Asset Number: