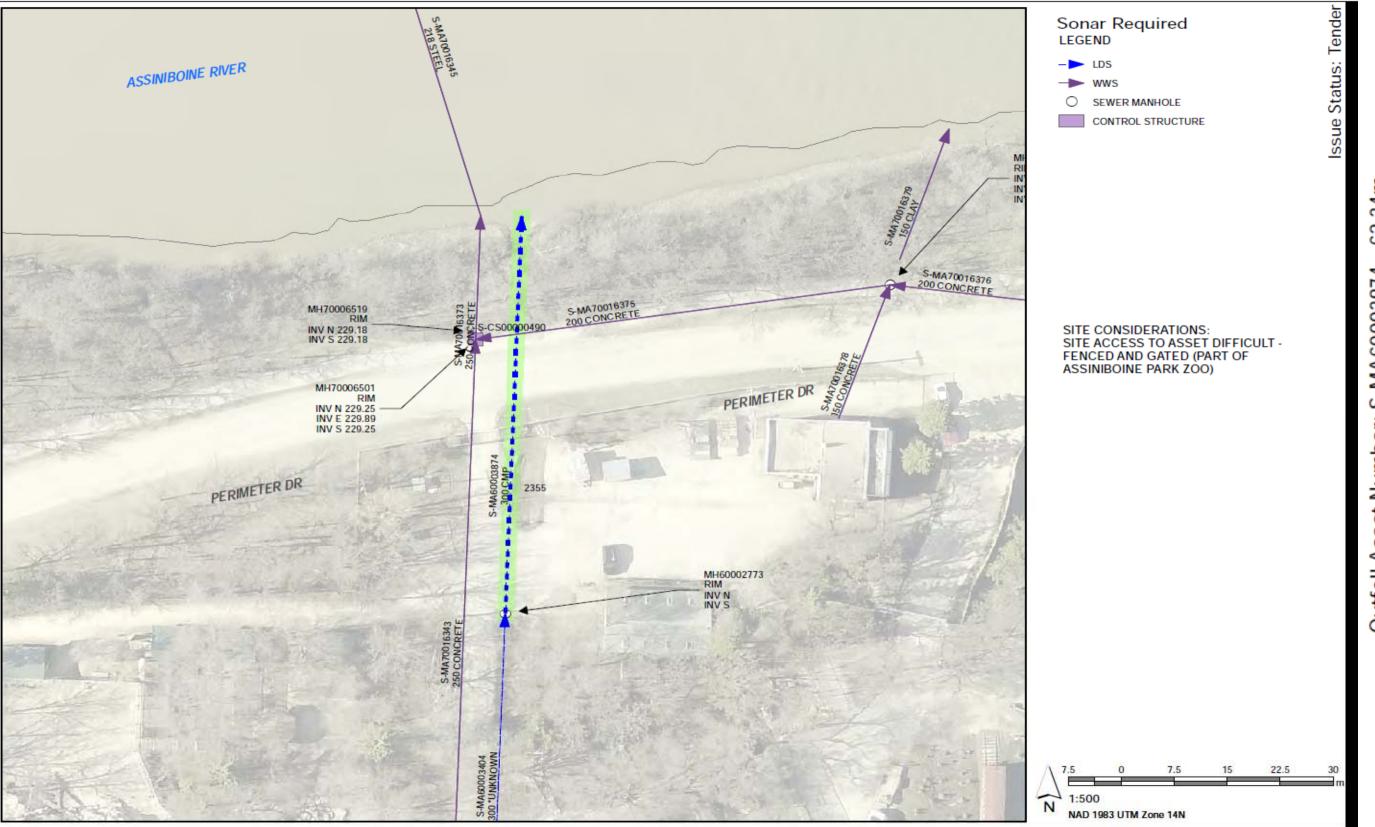

### NORTH PERIMETER DRIVE IN ASSINIBOINE PARK (S-MA60003874)

300 MILLIMETER LAND DRAINAGE SEWER OUTFALL ACROSS THE ASSINIBOINE RIVER FROM 2220 PORTAGE AVENUE AND CONWAY PUMPING STATION.

Upstream Sewer Asset Number: None - 0m Upstream Manhole Coordinates: 626398.8115E, 5526116.2415N Location: 2220 PORTAGE AVE ACROSS 62.34m S-MA60003874 Outfall Asset Number: