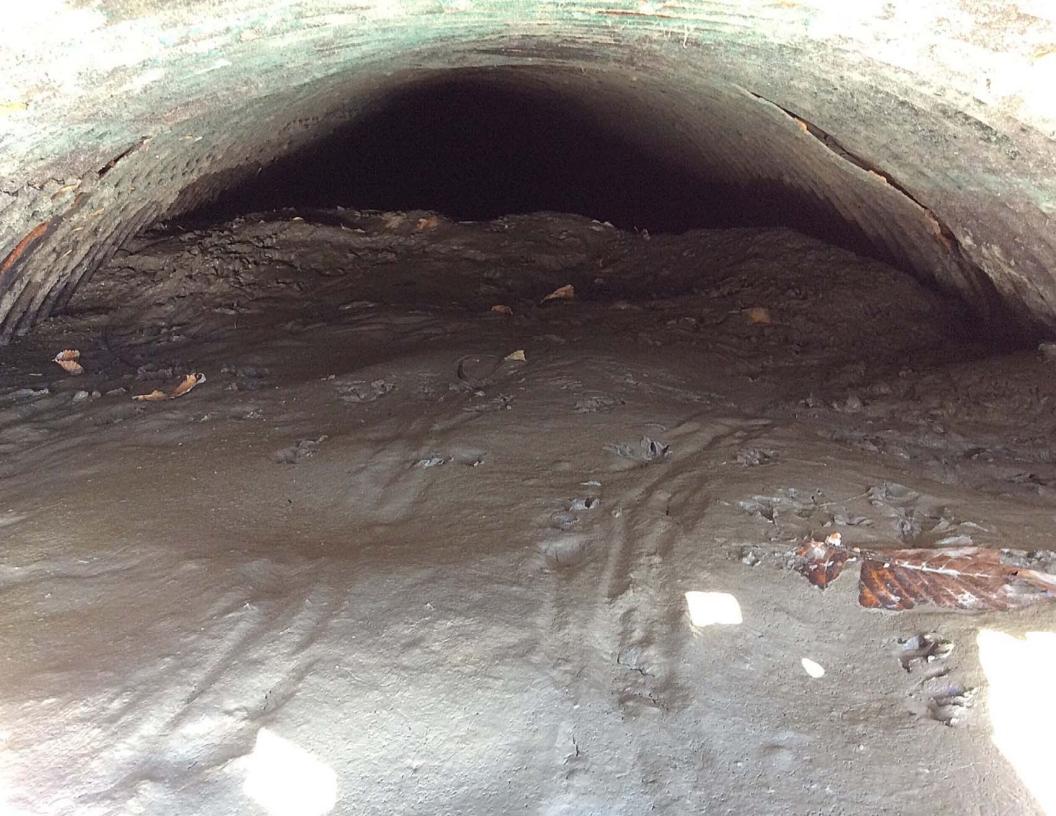

#### **CORNISH AVENUE OUTFALL (S-MA70017433)**

1600 MILLIMETER DIAMETER COMBINED SEWER OUTFALL BETWEEN MARYLAND STREET AND SHERBROOK STREET.

e - 0m , 5526762.4592N 47.84m Upstream Sewer Asset Number: None Upstream Manhole Coordinates: 632152.3677E, Location: 20 WEST GATE S-MA70017433 Outfall Asset Number: