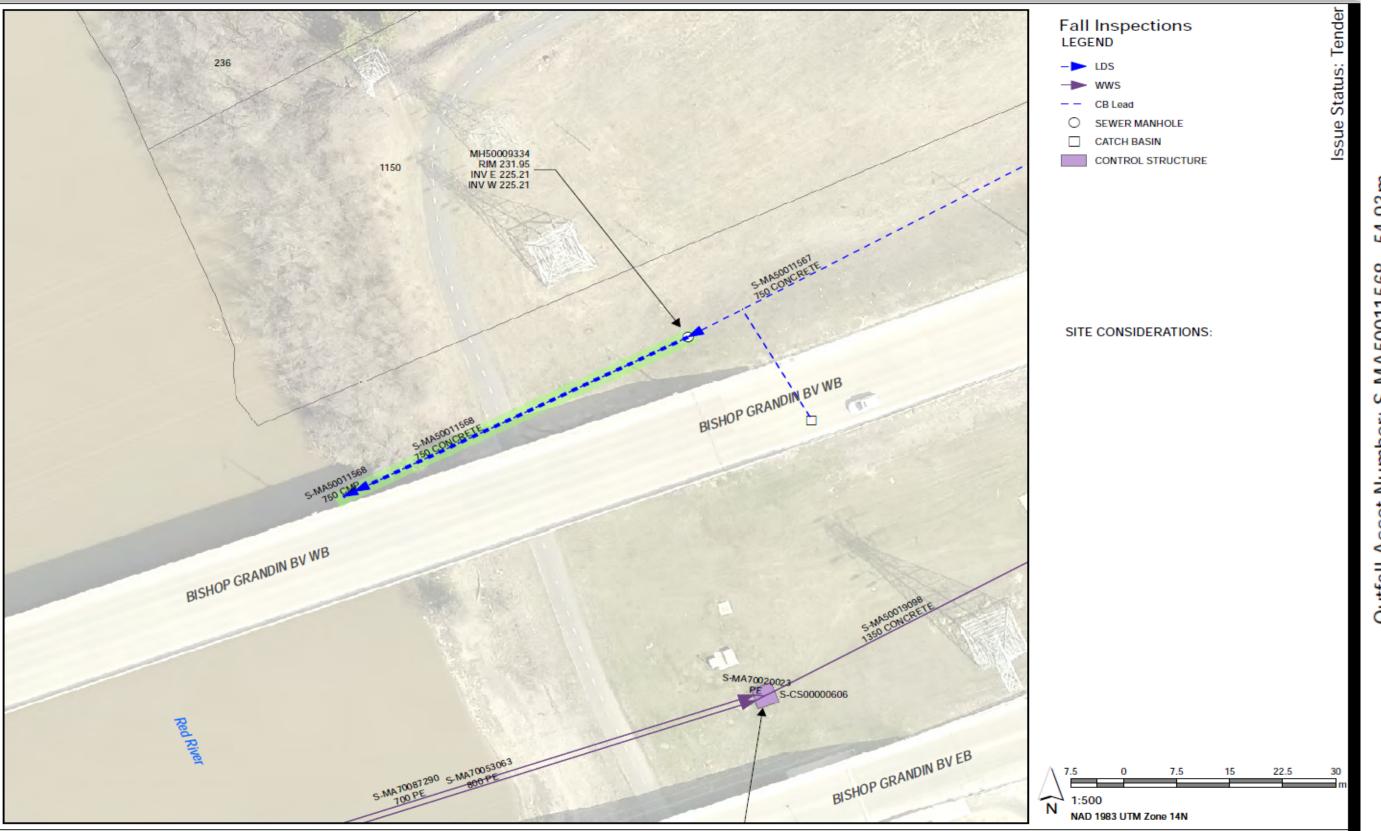

## **BISHOP GRANDIN BOULEVARD OUTFALL (S-MA50011668)**

750 MILLIMETER DIAMETER LAND DRAINAGE OUTFALL NORTH OF BISHOP GRANDIN WEST BOUND ON THE EAST SIDE OF THE RED RIVER.

- 0m 5520559.1269N 54.93m Upstream Sewer Asset Number: None Upstream Manhole Coordinates: 633703.2069E, Location: 252 RIVER RD S-MA50011568 Outfall Asset Number: