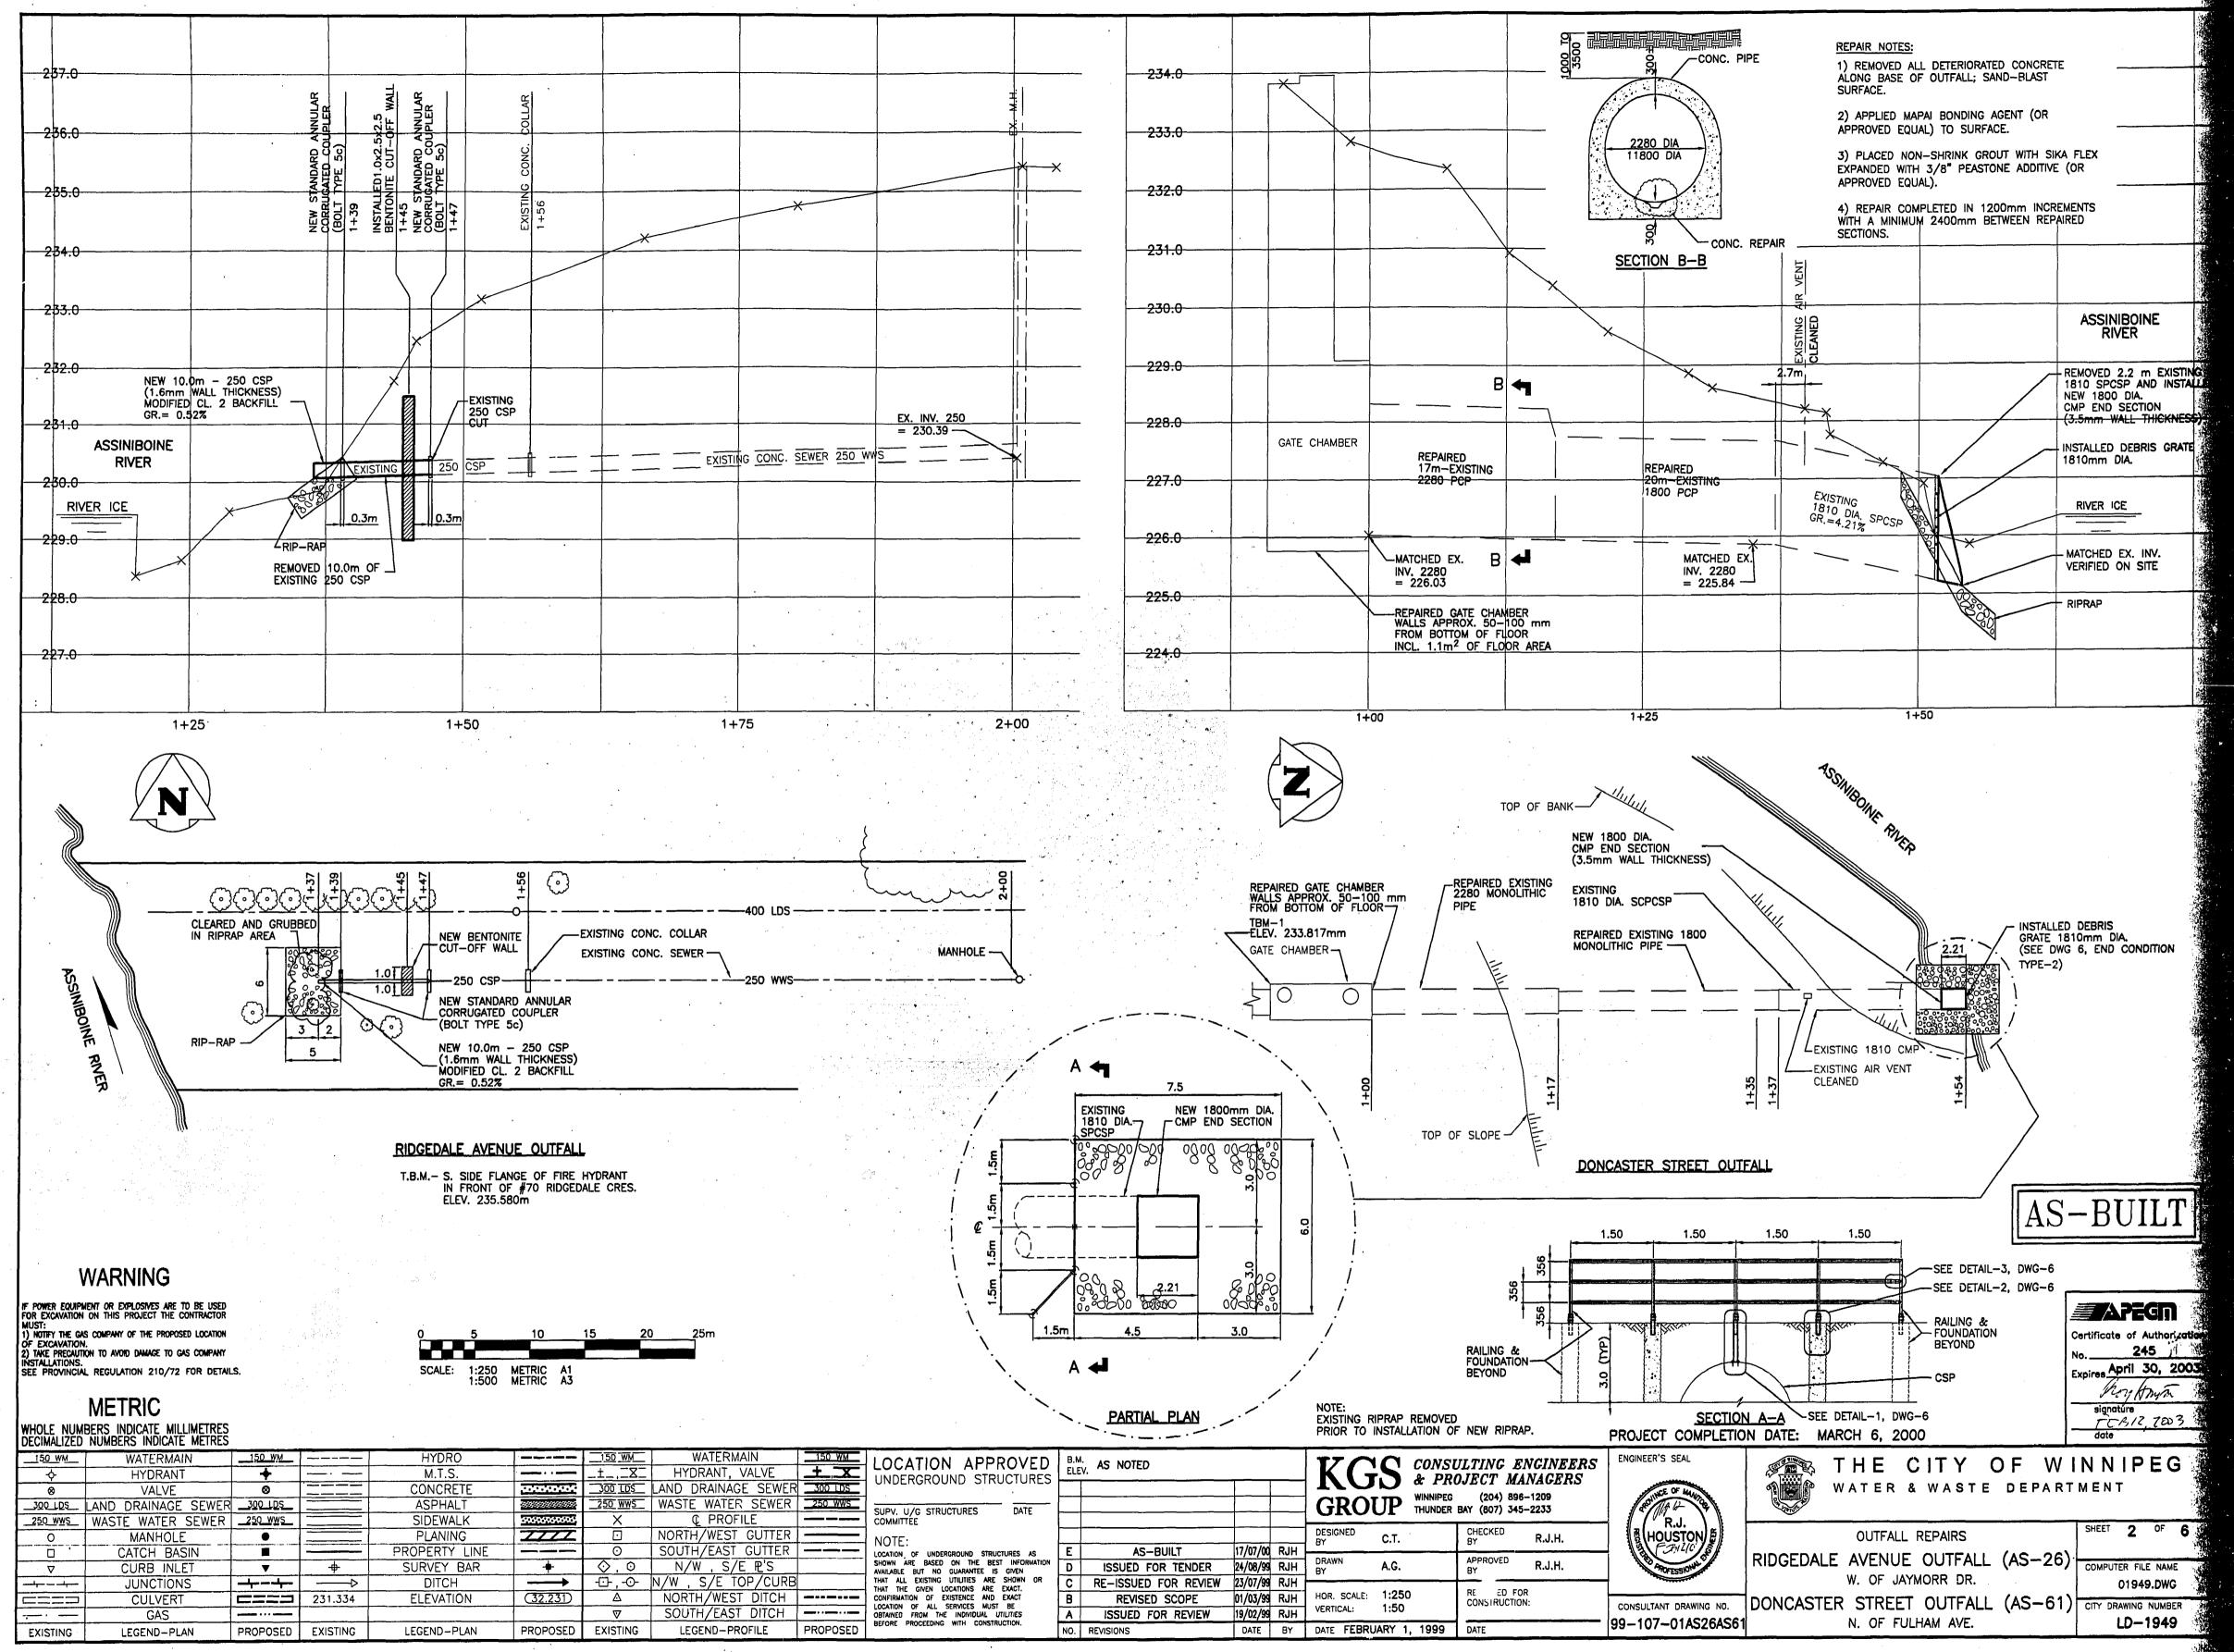

### RIDGEDALE CRESCENT OUTFALL (S-MA60003854)

200/250 MILLIMETER DIAMETER WASTE WATER SEWER OUTFALL AT THE WEST END OF RIDGEDALE CRESCENT AT THE ASSINIBOINE RIVER.

- 0m 5525221.4321N Upstream Sewer Asset Number: None Upstream Manhole Coordinates: 623734.4890E, Location: 61 RIDGEDALE CRES