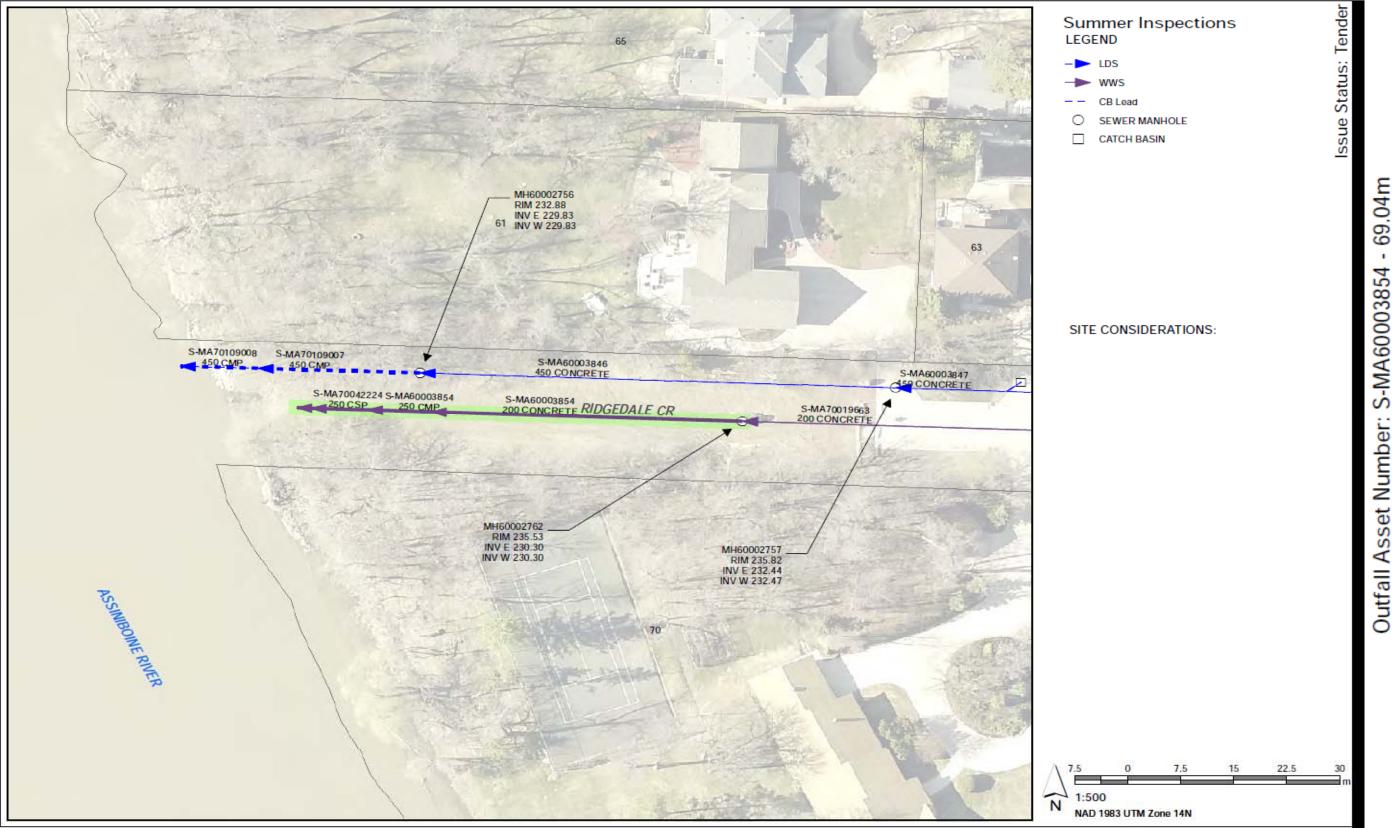

### RIDGEDALE CRESCENT OUTFALL (S-MA60003854)

200/250 MILLIMETER DIAMETER WASTE WATER SEWER OUTFALL AT THE WEST END OF RIDGEDALE CRESCENT AT THE ASSINIBOINE RIVER.

- 0m 5525221.4321N Upstream Sewer Asset Number: None Upstream Manhole Coordinates: 623734.4890E, Location: 61 RIDGEDALE CRES